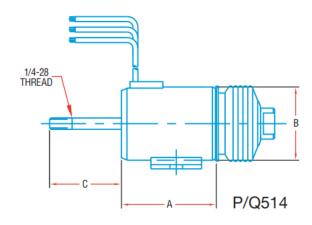

## **Specifications**

| Series | Stroke | Max Force | A inches [mm] | B inches [mm] | C inches [mm]   |
|--------|--------|-----------|---------------|---------------|-----------------|
| P/Q514 | 1 1/2  | 92        | 3.00 [76.2]   | 2.55 [76.2]   | Length Variable |
| P/Q515 | 2      | 120       | 3.60 [91.4]   | 2.63 [66.8]   | Length Variable |
| P/Q516 | 2 1/2  | 140       | 4.30 [109.2]  | 3.00 [76.2]   | Length Variable |
| P/Q517 | 3      | 195       | 5.00 [127.0]  | 3.50 [88.9]   | Length Variable |

### **Typical Dimension**