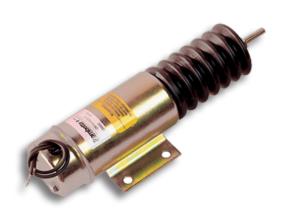

# P/Q500 Solenoid

#### **Description**

P/Q500 Solenoids are used for locking, cutting and motion controls that are available in a variety of base sizes. We can customize any products to meet specifc requirements so you can have them built exactly how you need them. P/Q500 options include various voltages, mounts, rods, boots spring returns, connectors and plunger surface finishes. P500 (Pull type) and Q500 (push type) are built to withstand high temperature and high vibration environments.