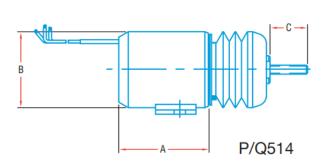

## **Specifications**

| Series | Stroke | Max Force | A inches [mm] | B inches [mm] | C inches [mm]   |
|--------|--------|-----------|---------------|---------------|-----------------|
| P/Q514 | 1 1/2  | 92        | 3.00 [76.2]   | 2.55 [76.2]   | Length Variable |
| P/Q515 | 2      | 120       | 3.60 [91.4]   | 2.63 [66.8]   | Length Variable |
| P/Q516 | 2 1/2  | 140       | 4.30 [109.2]  | 3.00 [76.2]   | Length Variable |
| P/Q517 | 3      | 195       | 5.00 [127.0]  | 3.50 [88.9]   | Length Variable |

### **Typical Dimension**