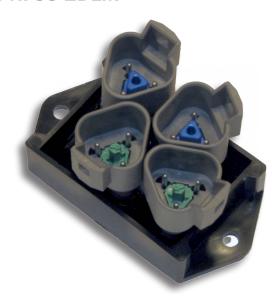

## **CAN Bus Splitter**

PN: 99-2DLM

| 99-2DLM | J1 | J2 | J3 | J4 |
|---------|----|----|----|----|
| CAN HI  | А  | Α  | А  | А  |
| CAN LO  | В  | В  | В  | В  |
| GRD     | С  | С  | С  | С  |

## **Description**

This CAN Bus Splitter provides a cost effective and space efficient way of connecting multiple devices to the J1939 CAN Bus. This module reduces cost by eliminating Y adapters and extra harnesses typically used to provide additional connections to the bus.

## **Features**

- Reduces bus harnessing
- Reduces actual and production costs
- Reduces bus connections increasing quality & durability
- Eases troubleshooting of harnesses
- Potted for a true IP67 rating
- Operating & storage temp rating -45°C to +85°C
- Rugged ABS Housing Enclosure
- 4 x DT04-3P Deutsch Connectors
  - 12 x Gold Plated Pins
  - 2 x W3P-J1939 Blue Wedge Locks
  - 2 x W3P-Green Wedge Locks