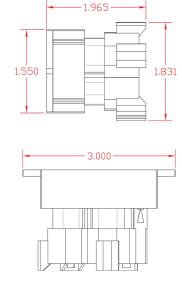

Α  | А  | А  |
| CAN LO  | В  | В  | В  | В  |
| GRD     | С  | С  | С  | С  |

## **Description**

This CAN Bus Splitter provides a cost effective and space efficient way of connecting multiple devices to the J1939 CAN Bus. This module reduces cost by eliminating Y adapters and extra harnesses typically used to provide additional connections to the bus.

## **Features**

- Reduces bus harnessing
- Reduces actual and production costs
- Reduces bus connections increasing quality & durability
- Eases troubleshooting of harnesses
- Potted for a true IP67 rating
- Operating & storage temp rating -45°C to +85°C
- Rugged ABS Housing Enclosure
- 4 x DT04-3P Deutsch Connectors
  - 12 x Gold Plated Pins
  - 2 x W3P-J1939 Blue Wedge Locks
  - 2 x W3P-Green Wedge Locks

## **Product Dimensions**