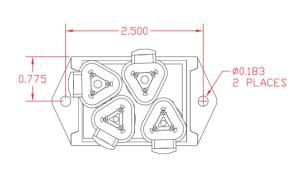

| А  | А  |
| CAN LO  | В  | В  | В  | В  |
| GRD     | С  | С  | С  | С  |

## **Description**

This CAN Bus Splitter provides a cost effective and space efficient way of connecting multiple devices to the J1939 CAN Bus. This module reduces cost by eliminating Y adapters and extra harnesses typically used to provide additional connections to the bus.

## **Features**

- Reduces bus harnessing
- Reduces actual and production costs
- Reduces bus connections increasing quality & durability
- Eases troubleshooting of harnesses
- Potted for a true IP67 rating
- Operating & storage temp rating -45°C to +85°C
- Rugged ABS Housing Enclosure
- 4 x DT04-3P Deutsch Connectors
  - 12 x Gold Plated Pins
  - 2 x W3P-J1939 Blue Wedge Locks
  - 2 x W3P-Green Wedge Locks

## **Product Dimensions**