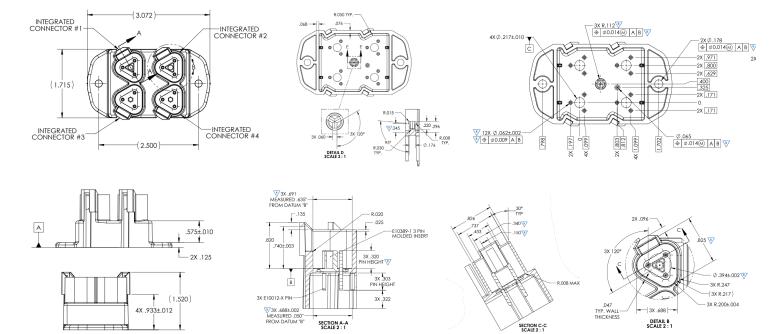

,12   | 1,6,7,12   |
| GND     | С       | С       | 3,4,9,10   | 3,4,9,10   |

## **Description**

This CAN Bus Splitter provides a cost effective and space efficent way of connecting multiple devices to the J1939 CAN Bus. This module reduces cost by eliminating Y adapters and extra harnesses typically used to provide additional connections to the bus.

## **Features**

- · Reduces bus harnessing
- Reduces actual and production costs
- Reduces bus connections increasing quality & durability
- Eases troubleshooting of harnesses
- · Potted for a true IP67 rating
- Operating & storage temp rating -45°C to +85°C
- Rugged ABS Housing Enclosure
- 4 x DT04-3P Deutsch Connectors
  - 12 x Gold Plated Pins
  - 2 x W3P-J1939 Blue Wedge Locks
  - 2 x W3P-Green Wedge Locks

## **Product Dimensions**