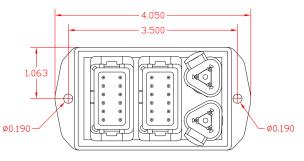

## **PRODUCT FEATURES**

- Reduces bus harnessing
- Reduces actual and production costs
- Reduces bus connections increasing quality & durability
- Eases troubleshooting of harnesses
- Potted for a true IP67 rating
- Operating & storage temp rating -45°C to +85°C
- 2 x DT04-3P Deutsch Connectors
  - 6 x Gold Plated Pins
  - 2 x W3P-J1939 Blue Wedge Locks
  - 2 x DTF15-12PA 12 pin Deutsch Connectors
- Rugged ABS Housing Enclosure

| 99-0120 | DT04-3P | DT04-3P | DTF15-12PA | DTF15-12PA |
|---------|---------|---------|------------|------------|
|         | J1      | J2      | J3         | J4         |
| CAN HI  | А       | А       | 2,5,8,11   | 2,5,8,11   |
| CAN LO  | В       | В       | 1,6,7,12   | 1,6,7,12   |
| GND     | С       | С       | 3,4,9,10   | 3,4,9,10   |