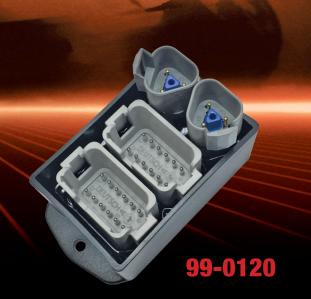

## J1939 Bus Splitter

This CAN bus splitter provides a cost effective and space efficient way of connecting multiple devices to the J1939 CAN bus. This module reduces cost by eliminating Y adapters and extra harnesses typically used to provide additional connections to the bus.

## **PRODUCT FEATURES**

- Reduces bus harnessing
- Reduces actual and production costs
- Reduces bus connections increasing quality & durability
- Eases troubleshooting of harnesses
- Potted for a true IP67 rating
- Operating & storage temp rating -45°C to +85°C
- 2 x DT04-3P Deutsch Connectors
  - 6 x Gold Plated Pins
  - 2 x W3P-J1939 Blue Wedge Locks
  - 2 x DTF15-12PA 12 pin Deutsch Connectors
- Rugged ABS Housing Enclosure