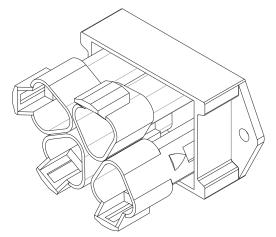

## J1939 Bus Splitter

This CAN bus splitter provides a cost effective and space efficient way of connecting multiple devices to the J1939 CAN bus. This module reduces cost by eliminating Y adapters and extra harnesses typically used to provide additional connections to the bus.

## **PRODUCT FEATURES**

- Reduces bus harnessing
- · Reduces actual and production costs
- Reduces bus connections increasing quality & durability
- · Eases troubleshooting of harnesses
- · Potted for a true IP67 rating
- Operating & storage temp rating -45°C to +85°C
- 4 x DT04-3P Deutsch Connectors
  - 12 x Nickel Plated Pins
  - 2 x W3P-J1939 Blue Wedge Locks
  - 2 x W3P Green Wedge Locks
- Rugged ABS Housing