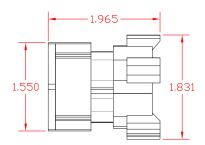

## **PRODUCT FEATURES**

- Reduces bus harnessing
- · Reduces actual and production costs
- Reduces bus connections increasing quality & durability
- · Eases troubleshooting of harnesses
- · Potted for a true IP67 rating
- Operating & storage temp rating -45°C to +85°C
- 4 x DT04-3P Deutsch Connectors
  - 12 x Nickel Plated Pins
  - 2 x W3P-J1939 Blue Wedge Locks
  - 2 x W3P Green Wedge Locks
- Rugged ABS Housing