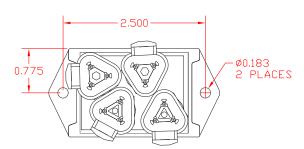

## **PRODUCT FEATURES**

- Reduces bus harnessing
- · Reduces actual and production costs
- Reduces bus connections increasing quality & durability
- · Eases troubleshooting of harnesses
- · Potted for a true IP67 rating
- Operating & storage temp rating -45°C to +85°C
- 4 x DT04-3P Deutsch Connectors
  - 12 x Nickel Plated Pins
  - 2 x W3P-J1939 Blue Wedge Locks
  - 2 x W3P Green Wedge Locks
- Rugged ABS Housing

| 99-2DLM | J1 | J2 | J3 | J4 |
|---------|----|----|----|----|
| CAN HI  | Α  | Α  | Α  | Α  |
| CAN LO  | В  | В  | В  | В  |
| GRD     | С  | С  | С  | С  |