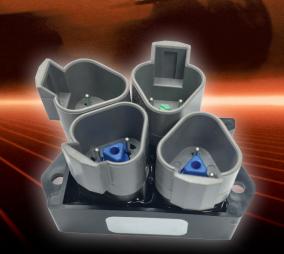

## J1939 Bus Splitter

This CAN bus splitter provides a cost effective and space efficient way of connecting multiple devices to the J1939 CAN bus. This module reduces cost by eliminating Y adapters and extra harnesses typically used to provide additional connections to the bus.

## **PRODUCT FEATURES**

- Reduces bus harnessing
- · Reduces actual and production costs
- Reduces bus connections increasing quality & durability
- · Eases troubleshooting of harnesses
- · Potted for a true IP67 rating
- Operating & storage temp rating -45°C to +85°C
- 4 x DT04-3P Deutsch Connectors
  - 12 x Nickel Plated Pins
  - 2 x W3P-J1939 Blue Wedge Locks
  - 2 x W3P Green Wedge Locks
- Rugged ABS Housing