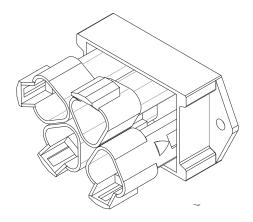

## J1939 Bus Splitter

This CAN bus splitter provides a cost effective and space efficient way of connecting multiple devices to the J1939 CAN bus. This module reduces cost by eliminating Y adapters and extra harnesses typically used to provide additional connections to the bus.

## **PRODUCT FEATURES**

- · Reduces bus harnessing
- · Reduces actual and production costs
- Reduces bus connections increasing quality & durability
- Eases troubleshooting of harnesses
- Potted for a true IP67 rating
- Operating & storage temp rating -45°C to +85°C
- 4 x DT04-3P Deutsch Connectors 12 x Gold Plated Pins 2 x W3P-J1939 Blue Wedge Locks 2 x W3P Green Wedge Locks
- Rugged ABS Housing Enclosure