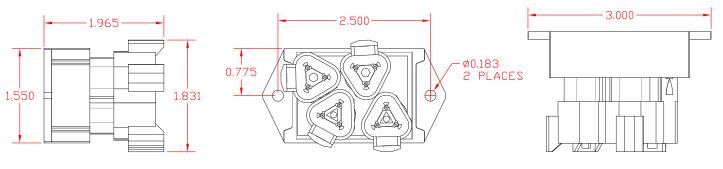

## **PRODUCT FEATURES**

- · Reduces bus harnessing
- · Reduces actual and production costs
- Reduces bus connections increasing quality & durability
- Eases troubleshooting of harnesses
- Potted for a true IP67 rating
- Operating & storage temp rating -45°C to +85°C
- 4 x DT04-3P Deutsch Connectors 12 x Gold Plated Pins 2 x W3P-J1939 Blue Wedge Locks 2 x W3P Green Wedge Locks
- Rugged ABS Housing Enclosure

| 99-0140 | DT04-3P | DT04-3P | DT04-3P | DT04-3P |
|---------|---------|---------|---------|---------|
|         | J1      | J2      | J3      | J4      |
| CAN HI  | А       | А       | А       | А       |
| CAN LO  | В       | В       | В       | В       |
| GRD     | С       | С       | С       | С       |