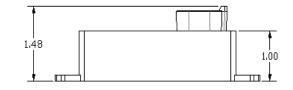

## **PRODUCT FEATURES**

- 4 Levels of dimming: 0%, 30%, 70%, 100%
- DT04-6P Connector
- Mates with DT06-6S (W6S Wedgelock)
- Dimensions 4" x 2" x 1.5"
- Rugged ABS Housing Mtg Flange Holes = 3.5" on center