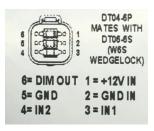

## **PRODUCT FEATURES**

- 4 Levels of dimming: 0%, 30%, 70%, 100%
- DT04-6P Connector
- Mates with DT06-6S (W6S Wedgelock)
- Dimensions 4" x 2" x 1.5"
- Rugged ABS Housing Mtg Flange Holes = 3.5" on center