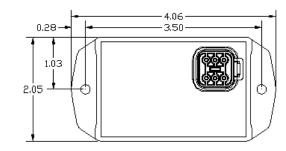

## **PRODUCT FEATURES**

- 4 Levels of dimming: 0%, 30%, 70%, 100%
- DT04-6P Connector
- Mates with DT06-6S (W6S Wedgelock)
- Dimensions 4" x 2" x 1.5"
- Rugged ABS Housing Mtg Flange Holes = 3.5" on center