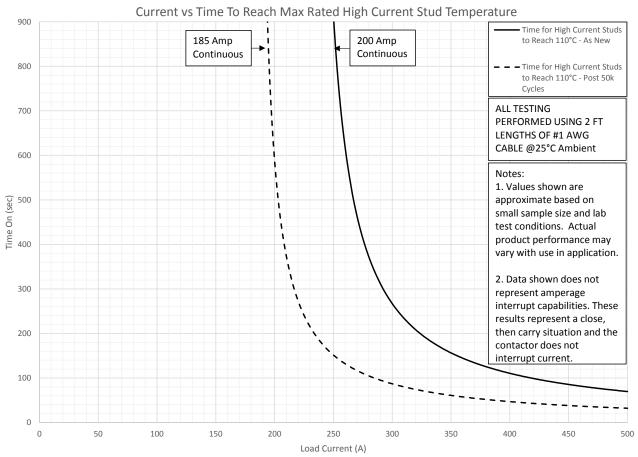

## **Electrical Parameters @ 25° C**

| Coils                                    | 12 V                                  | 24 V    | 36 V    | 48 V    |
|------------------------------------------|---------------------------------------|---------|---------|---------|
| Max Sustained Duty Cycle                 | 100%                                  | 100%    | 100%    | 100%    |
| Max On-Time                              | Continuous                            |         |         |         |
| Pull-In Voltage (VDC)                    | 9                                     | 18      | 27      | 36      |
| Hold Voltage (VDC)                       | 4.5                                   | 9       | 13.5    | 18      |
| Coil Resistance (Ohms)                   | 13.5                                  | 48      | 105     | 192     |
| Contacts                                 |                                       |         |         |         |
| Inductive Load Carry/ Interrupt (Amps)   | 200/300                               | 200/300 | 200/225 | 200/225 |
| Peak Inductive In-Rush Capability (Amps) | 1,000                                 | 1,000   | 600     | 600     |
| Electrical Cycle Life                    | 50,000                                | 50,000  | 50,000  | 50,000  |
| Contact Material                         | Copper w/silver alloy contact buttons |         |         |         |